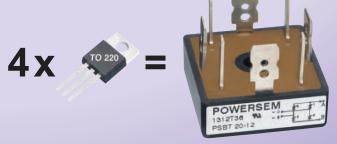

## **FULL CONTROLLED RECTIFIER BRIDGES**

| Current | Voltage        | Part Number | Available<br>Configurations | Figure                                                                                                                                                                                                                                                                                                                                                                                                                                                                                                                                                                                                                                                                                                                                                                                                                                                                                                                                                                                                                                                                                                                                                                                                                                                                                                                                                                                                                                                                                                                                                                                                                                                                                                                                                                                                                                                                                                                                                                                                                                                                                                                         |
|---------|----------------|-------------|-----------------------------|--------------------------------------------------------------------------------------------------------------------------------------------------------------------------------------------------------------------------------------------------------------------------------------------------------------------------------------------------------------------------------------------------------------------------------------------------------------------------------------------------------------------------------------------------------------------------------------------------------------------------------------------------------------------------------------------------------------------------------------------------------------------------------------------------------------------------------------------------------------------------------------------------------------------------------------------------------------------------------------------------------------------------------------------------------------------------------------------------------------------------------------------------------------------------------------------------------------------------------------------------------------------------------------------------------------------------------------------------------------------------------------------------------------------------------------------------------------------------------------------------------------------------------------------------------------------------------------------------------------------------------------------------------------------------------------------------------------------------------------------------------------------------------------------------------------------------------------------------------------------------------------------------------------------------------------------------------------------------------------------------------------------------------------------------------------------------------------------------------------------------------|
| 20 A    | 200 V – 1000 V | PSBT 20     | ~~~                         | POWERSEM TO THE PROPERTY OF TH |

## **Highlights:**

- > Single phase fully controlled bridge
- > Replaces 4 discrete thyristors
- > Reduced costs and assembly times
- > Compact package, easy to mount with one screw
- > Connectors suitable for easy PCB mounting
- > Nickel plated terminals
- > UL certified, RoHS and REACH conform