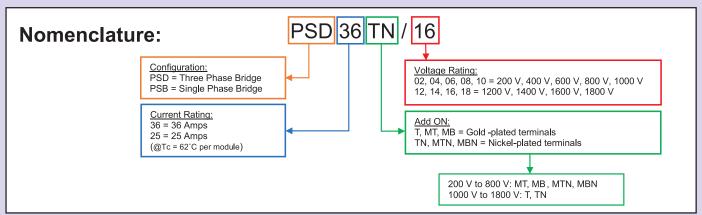

## RECTIFIER BRIDGES

| Current | Voltage         | Part Number                                  | Available<br>Configurations             | Figure   |
|---------|-----------------|----------------------------------------------|-----------------------------------------|----------|
| 25 A    | 200 V – 1000 V  | PSB 25MB & PSD 25MT<br>PSB 25MBN & PSD 25MTN | ~ ~ ~ ~ ~ ~ ~ ~ ~ ~ ~ ~ ~ ~ ~ ~ ~ ~ ~ ~ | POWERSEM |
|         | 1200 V – 2200 V | PSB 25T & PSD 25T<br>PSB 25TN & PSD 25TN     |                                         |          |
| 36 A    | 200 V – 1000 V  | PSB 36MB & PSD 36MT<br>PSB 36MBN & PSD 36MTN |                                         |          |
| 30 A    | 1200 V – 2200 V | PSB 36T & PSD 36T<br>PSB 36TN & PSD 36TN     |                                         |          |

## **FULL CONTROLLED RECTIFIER BRIDGES**

| Current | Voltage        | Part Number | Available<br>Configurations | Figure                                                                                                                                                                                                                                                                                                                                                                                                                                                                                                                                                                                                                                                                                                                                                                                                                                                                                                                                                                                                                                                                                                                                                                                                                                                                                                                                                                                                                                                                                                                                                                                                                                                                                                                                                                                                                                                                                                                                                                                                                                                                                                                         |
|---------|----------------|-------------|-----------------------------|--------------------------------------------------------------------------------------------------------------------------------------------------------------------------------------------------------------------------------------------------------------------------------------------------------------------------------------------------------------------------------------------------------------------------------------------------------------------------------------------------------------------------------------------------------------------------------------------------------------------------------------------------------------------------------------------------------------------------------------------------------------------------------------------------------------------------------------------------------------------------------------------------------------------------------------------------------------------------------------------------------------------------------------------------------------------------------------------------------------------------------------------------------------------------------------------------------------------------------------------------------------------------------------------------------------------------------------------------------------------------------------------------------------------------------------------------------------------------------------------------------------------------------------------------------------------------------------------------------------------------------------------------------------------------------------------------------------------------------------------------------------------------------------------------------------------------------------------------------------------------------------------------------------------------------------------------------------------------------------------------------------------------------------------------------------------------------------------------------------------------------|
| 20 A    | 200 V – 1000 V | PSBT 20     | ~~~                         | POWERSEM TO THE PROPERTY OF TH |